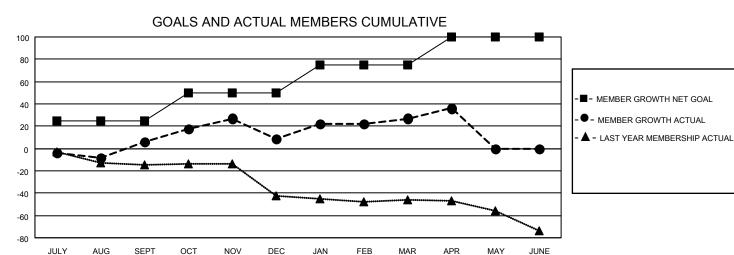

## MONTHLY MEMBERSHIP PROGRESS REPORT

LOCATION KANSAS District 17 A Results as of: 4/30/2022

| Clubs RESULTS FOR 2021-2022 |   |   |   | Members RESULTS FOR 2021-2022 |    |    |    |
|-----------------------------|---|---|---|-------------------------------|----|----|----|
|                             |   |   |   |                               |    |    |    |
| JULY/AUG/SEPT               | 1 | 0 | 0 | JULY/AUG/SEPT                 | 25 | 44 | 27 |
| OCT/NOV/DEC                 | 0 | 0 | 0 | OCT/NOV/DEC                   | 25 | 61 | 54 |
| JAN/FEB/MAR                 | 1 | 0 | 0 | JAN/FEB/MAR                   | 25 | 43 | 17 |
| APR/MAY/JUNE                | 0 | 0 | 0 | APR/MAY/JUNE                  | 25 | 19 | 9  |

## GOALS AND ACTUAL NEW CLUBS CUMULATIVE





| DROPPED CLUBS: 0       |     | 42 CLUBS OF 73 ADDED 1 OR<br>MORE NEW MEMBERS | GENDER DISTRIBUTION                 |              |  |
|------------------------|-----|-----------------------------------------------|-------------------------------------|--------------|--|
|                        |     | MORE NEW MEMBERS                              | MALE                                | 996 (64.18%) |  |
|                        |     |                                               | FEMALE 555 (35.76%)                 |              |  |
| DROPPED MEMBERS        |     |                                               | NON BINARY                          | 0 (0.00%)    |  |
| <u>BROLLED MEMBERS</u> |     |                                               | PREFER NOT TO ANSWER